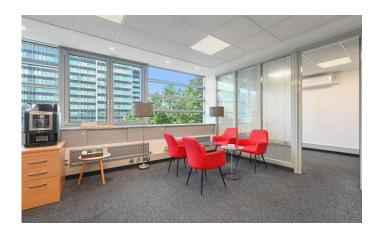

## Description

72-73 Warren Street can also be accessed from 297 Euston Road.

The 4<sup>th</sup> floor comprise two meeting rooms, open plan with current desking for 17 and kitchenette.

#### **Amenities**

- Fully fitted
- Great natural light
- · Air conditioning
- · Event space for hire
- Conference room for 100 people for hire
- Access from Warren St & Euston Road
- Passenger lift
- Demised kitchenette
- Catering facilities available