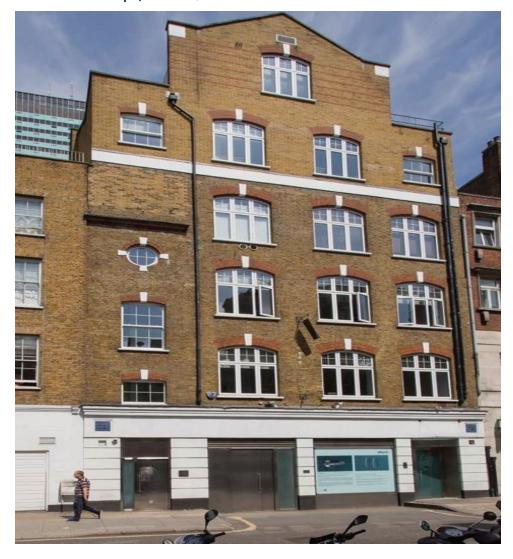

# 72-73 Warren Street

# London, W1T 5PE

#### Location

The property is located on the south side of Euston Road, in the north of Fitzrovia and within the London Borough of Camden. It is conveniently located to the west of Warren Street Underground Station (Victoria, Northern Lines) which lies on the corner with Tottenham Court Road. Euston mainline and Underground Station (Victoria, Northern Lines) and Euston Square Underground Station (Circle, Hammersmith, Metropolitan Lines) are all located within a 5 minute walk.